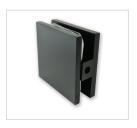

#### **SHOWER CLAMP**

Heavy Duty Square Edge Hole-In-Glass Style Wall Mount Clamp.

C50-0033