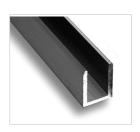

#### **SHOWER CHANNEL**

3/4" Deep Shower U-Channel for 3/8" Glass.

A C I-15 5/16" OPENING Available in Matte Black or Polished Black