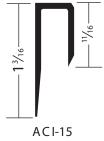

#### **SHOWER CHANNEL**

3/4" Deep Shower U-Channel for 3/8" Glass.

A C I-15 5/16" OPENING Available in Matte Black or Polished Black