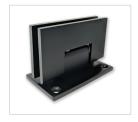

#### **SHOWER HINGES**

Standard & Heavy Duty Square Edge Wall Mount Full Back Plate Hinges.

C50-0004 C50-0011