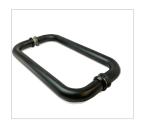

## Andscot Company Inc



# We are proud to announce we are now carrying matte black hardware!

- Durable anodized or electroplated finish
- In stock for immediate shipment
- Available on our most popular items

#### **SHOWER HINGES**

Standard & Heavy Duty Square Edge Wall Mount Full Back Plate Hinges.



C50-0004 C50-0011

#### **SHOWER CLAMP**

Heavy Duty Square Edge Hole-In-Glass Style Wall Mount Clamp.



C50-0033

### **SHOWER PULL**

8" Back-to-Back Shower Door Pull (with removable washers).



#### **SHOWER CHANNEL**

3/4" Deep Shower U-Channel for 3/8" Glass.





A C I-15 5/16" OPENING Available in Matte Black or Polished Black